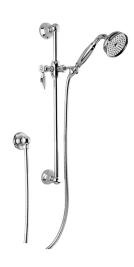

## **Product Features**

- 22" wall-mounted slide bar and 59" shower hose
- Includes traditional handshower -G-8604
- Adjustable bracket fits all hoses with conical nut
- Includes 1/2" NPT male threaded wall supply elbow
- Handshower flow rate ≤ 1.5 max gpm
- Includes internal backflow preventer

## Available Finishes

- Polished Chrome G-8600-C3S-PC
- Polished Nickel
  G-8600-C3S-PN
- Steelnox G-8600-C3S-SN
- Olive Bronze
  G-8600-C3S-OB
- Gold\* G-8600-C3S-AU\*
- Brushed Gold\*
  G-8600-C3S-BAU\*