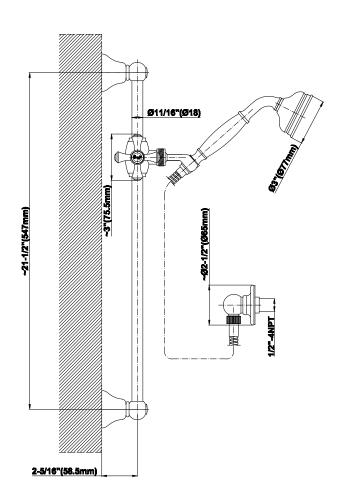

## **Product Features**

- 22" wall-mounted slide bar and 59" shower hose
- Includes traditional handshower -G-8604
- Adjustable bracket fits all hoses with conical nut
- Includes 1/2" NPT male threaded wall supply elbow
- Handshower flow rate ≤ 1.5 max gpm
- Includes internal backflow preventer